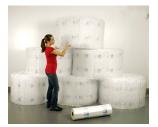

on a table-side stand. A single film roll can equal 5,000 square feet of ½ inch Barrier Bubble<sup>®</sup> material, creating on-demand packaging that saves storage space and handling.