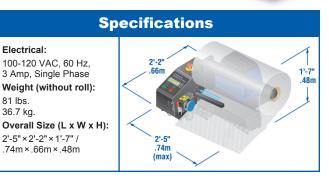

#### Save Valuable Floor Space

The NewAir I.B.<sup>®</sup> Express has a compact footprint (less than 6 sq. ft.) that works well in cellular packaging environments. The compact design fits comfortably on a tabletop, or can be mounted

on a table-side stand. A single film roll can equal 5,000 square feet of ½ inch Barrier Bubble<sup>®</sup> material, creating on-demand packaging that saves storage space and handling.