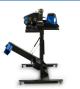

#### SYSTEM STAND AND ROLL WINDER

With the optional Roll Winder attachment, the NewAir I.B.<sup>®</sup> Express system can create a 36" roll of material in under three minutes, for decentralized packaging environments.