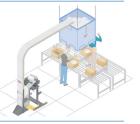

#### JETSTREAM™ DELIVERY SYSTEM

The JetStream Overhead Delivery System allows one NewAir I.B.® Express system to feed packaging stations, using a patented air-driven process. Ideal for high-volume, high-throughput environments.