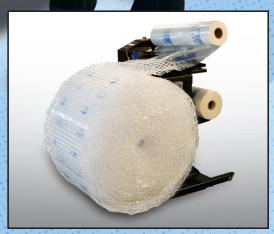

#### SYSTEM STAND AND ROLL WINDER

With the optional Roll Winder attachment, the NewAir I.B.<sup>®</sup> Express system can create a 36" roll of material in under three minutes, for decentralized packaging environments.