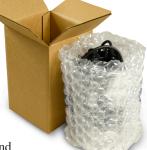

on a table-side stand. A single film roll can equal 5,000 square feet of ½ inch Barrier Bubble<sup>®</sup> material, creating on-demand packaging that saves storage space and handling.