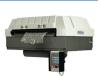

#### **Tiny Footprint, Enormous Production**

The NewAir I.B.<sup>®</sup> Express inflatable cushioning system from Sealed Air quickly produces inflatable cushioning, in 12" and 24" film widths, at speeds up to 65 linear feet per minute fast enough to keep up with the most demanding packaging operations. The small footprint and variety of batching, delivery and conve

variety of batching, delivery and converting options make the NewAir I.B.<sup>®</sup> Express system the perfect fit in almost any packaging environment.