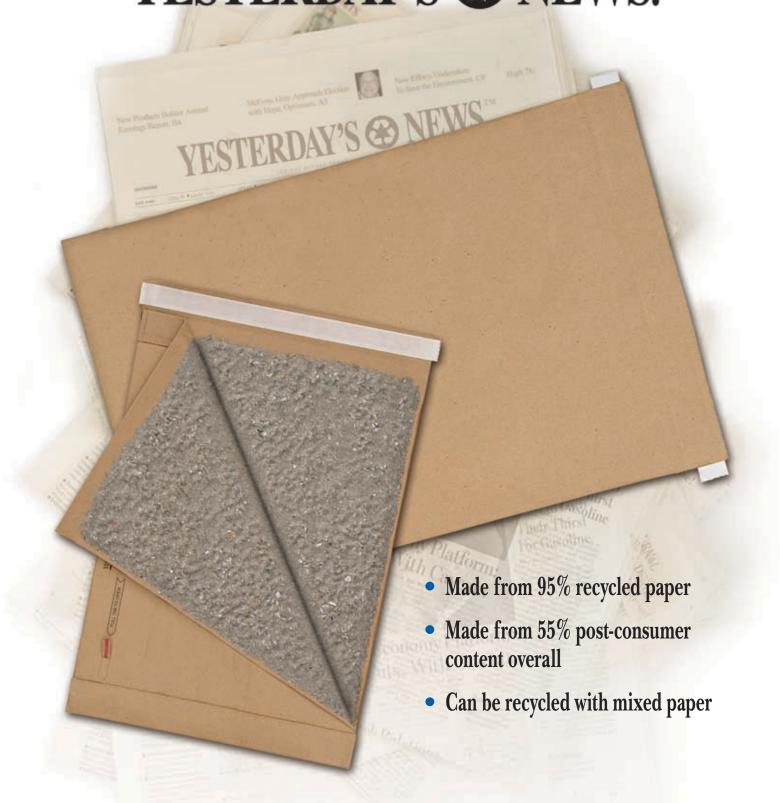

# The Lead Story in Recycled Content Mailers is YESTERDAY'S NEWS.

### **Made to Protect and Conserve**

Introducing Yesterday's News™ Padded Mailers from Sealed Air, the most resourceful line of mailers available. Yesterday's News™ Padded Mailers provide all of the protection of our original Jiffy® Padded Mailers, while decreasing raw material consumption and utilizing additional post consumer paper fibers.

#### All the News That's Fit to Pack

Yesterday's News™ Padded Mailers place a priority on environmental considerations, yet do not compromise performance. The exterior and interior kraft are made with recycled kraft paper. The interior padding is 100% recycled shredded newspaper, offering excellent protection.

## Ship With the Name You Trust

In addition to environmental benefits, Yesterday's News™ Padded Mailers have all the key features one would expect, including double-fold and double-glued bottom flap construction for added strength, convenient self-seal closure and a tear-strip for easy opening.