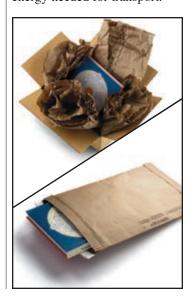

#### All the News That's Fit to Pack

Yesterday's News™ Padded Mailers place a priority on environmental considerations, yet do not compromise performance. The exterior and interior kraft are made with recycled kraft paper. The interior padding is 100% recycled shredded newspaper, offering excellent protection.