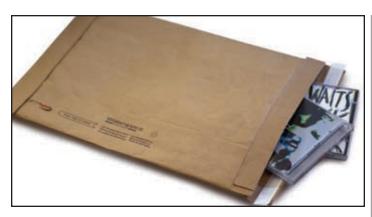

#### All the News That's Fit to Pack

Yesterday's News™ Padded Mailers place a priority on environmental considerations, yet do not compromise performance. The exterior and interior kraft are made with recycled kraft paper. The interior padding is 100% recycled shredded newspaper, offering excellent protection.

## Ship With the Name You Trust

In addition to environmental benefits, Yesterday's News™ Padded Mailers have all the key features one would expect, including double-fold and double-glued bottom flap construction for added strength, convenient self-seal closure and a tear-strip for easy opening.

#### Reduce Cost by Going the Paper Route

Yesterday's News™ Padded Mailers are an ideal solution for shipping low-profile items such as auto/industrial parts, books, DVDs, CDs, printed materials and binders. By eliminating cartons, and the packaging material inside of them, Yesterday's News™ mailers reduce package size, which saves postage costs and energy needed for transport.