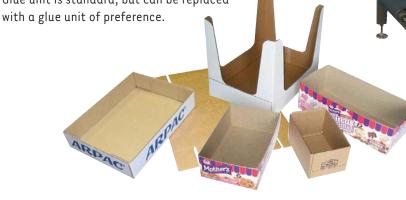

# GLUE STYLE TRAY ERECTOR MASTER SERIES MTE-1100

The Master MTE-1100 Series is an inline high speed tray erector that automatically erects trays using a hot melt glue system at speeds up to 25 trays per minute. This system is ruggedly built and compact in size with simple tool-less adjustments between tray sizes. The MTE-1100 is used in a variety of industries and can be easily integrated with other packaging equipment.

# Tray Sizes\*

Length: 7"-30"

Width: 4.5"-20"

· Height: 1.5"-6"

for evaluation and quotation.

 Max. blank size: 42"L x 32"W \* Other sizes available on request. Not all values can be combined. Contact factory with blank samples