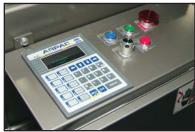

### **FEATURES**

- · Heavy-duty rugged construction designed for high durability and around-the-clock operation
- · Laser cut and CNC machined components for maximum precision
- Powder coat finish that provides a durable scratch resistant surface and prevents corrosion
- Nordson ProBlue® hot melt glue system
- 150 capacity blank hopper easy to load and adjust
- Positive blank control with Venturi vacuum pull-down system
- · Quick tray punch changeover
- Tool-less changeovers with scales for setup repeatability
- Electrical control panel with Allen-Bradley® PLC and operator interface
- · Stack light provides visual indication of machine operating status
- · Clear Lexan guard doors with interlocking safety system for operator protection and easy access
- Two emergency stops located at strategic points on the machine
- On-demand product release photo sensor