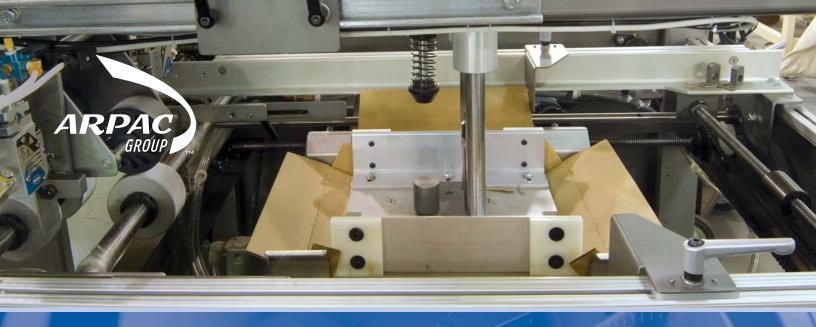

# GLUE STYLE TRAY ERECTOR MASTER SERIES MTE-1100

The Master MTE-1100 Series is an inline high speed tray erector that automatically erects trays using a hot melt glue system at speeds up to 25 trays per minute. This system is ruggedly built and compact in size with simple tool-less adjustments between tray sizes. The MTE-1100 is used in a variety of industries and can be easily integrated with other packaging equipment.

The MTE-1100 is manufactured in the USA in accordance with ARPAC's Lean Manufacturing Process (AM<sup>2</sup>) to ensure quality, performance and value. A Nordson ProBlue® Glue unit is standard, but can be replaced

### **FEATURES**

- · Heavy-duty rugged construction designed for high durability and around-the-clock operation
- · Laser cut and CNC machined components for maximum precision
- Powder coat finish that provides a durable scratch resistant surface and prevents corrosion
- Nordson ProBlue® hot melt glue system
- 150 capacity blank hopper easy to load and adjust
- Positive blank control with Venturi vacuum pull-down system
- · Quick tray punch changeover
- Tool-less changeovers with scales for setup repeatability
- Electrical control panel with Allen-Bradley® PLC and operator interface
- · Stack light provides visual indication of machine operating status
- · Clear Lexan guard doors with interlocking safety system for operator protection and easy access
- Two emergency stops located at strategic points on the machine
- On-demand product release photo sensor