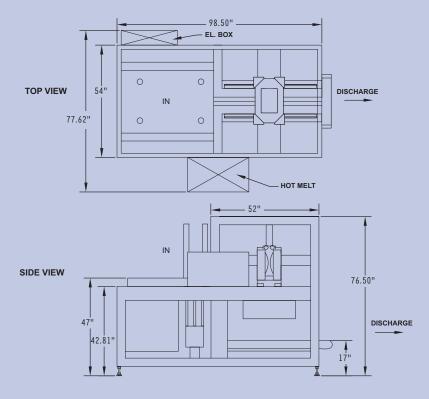

# **SPECIFICATIONS**

# Tray Sizes\*

Length: 7"-30"

Width: 4.5"-20"

· Height: 1.5"-6"

for evaluation and quotation.

 Max. blank size: 42"L x 32"W \* Other sizes available on request. Not all values can be combined. Contact factory with blank samples