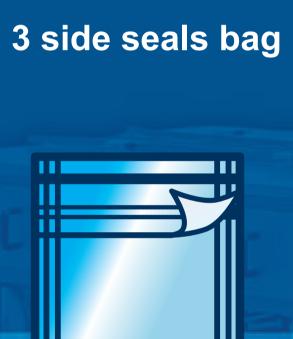

hole punch on vertical sealing bar and zip in line

flat bag (recloseable) with euro hole punch from two films

3 side seals bag with euro 3 side seals bag stand-up (with euro hole punch on vertical sealing bar)