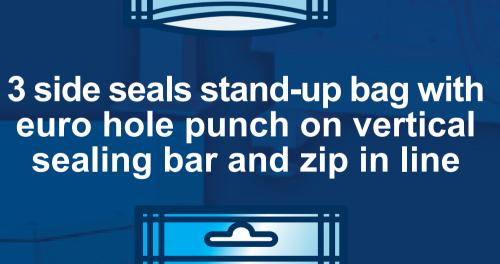

hole punch on vertical sealing bar and zip in line

flat bag (recloseable) with euro hole punch from two films

3 side seals bag with euro 3 side seals bag stand-up (with euro hole punch on vertical sealing bar)

stand-up bag (recloseable) with euro hole punch from two films

3 side seals stand-up bag with zip in line

flat bag (recloseable) with euro hole punch from one film (for dry and heavy products only)

standard pillow bag (zip cross web material)