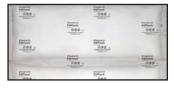

#### **Choose the Ideal Material Shape**

The shape of FillTeck<sup> $^{\text{M}}$ </sup> packaging can be changed at the touch of a button to provide maximum protection for your application. To wrap a product in FillTeck<sup> $^{\text{M}}$ </sup> packaging, choose one of the quilted options which allow for the material to conform to irregularly shaped products. For bottom, top and side cushioning, create a protective pad by choosing an option with long cushions.