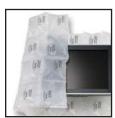

#### **Choose the Ideal Material Shape**

The shape of FillTeck<sup> $^{\text{M}}$ </sup> packaging can be changed at the touch of a button to provide maximum protection for your application. To wrap a product in FillTeck<sup> $^{\text{M}}$ </sup> packaging, choose one of the quilted options which allow for the material to conform to irregularly shaped products. For bottom, top and side cushioning, create a protective pad by choosing an option with long cushions.

## **Superior Bottom Pad Cushioning**

FillTeck<sup> $^{\text{\tiny{M}}}$ </sup> X film – outstanding strength for heavy items.

FillTeck™ inflatable cushioning systems automatically produce cushioned pads in the length and height that you desire, enabling you to provide protection at the bottom of a carton. Guarding against shock, vibration and damage, the FillTeck™ inflatable cushioning systems ensures that your item arrives damage-free.