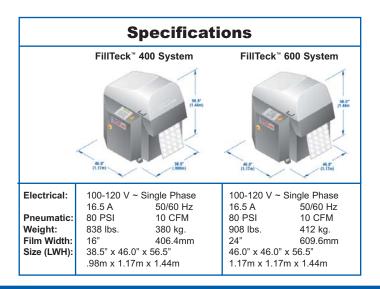

#### **Unparalleled Strength and Performance**

FillTeck™ systems utilize three different film types. FillTeck™ Standard is designed for light-duty cushioning applications. FillTeck™ Plus film provides additional strength for fragile

items. FillTeck™ X film is for heavy products that require durable protection. A Sealed Air representative will help you select the right film for your application.