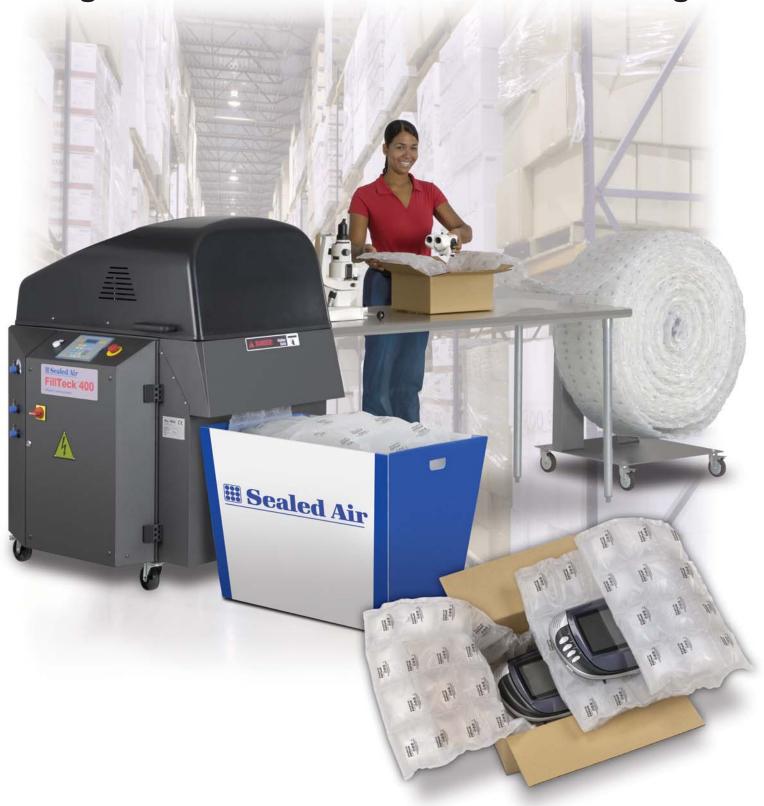

## Versatile and Flexible Performance Cushioning

FillTeck™ inflatable cushioning systems provide custom performance cushioning for products of any shape and size. With the touch of a button, the operator has the ability to specify the height and length of the cushioning material. The versatility of FillTeck™ systems allows you to work on-line or batch material off-line.

#### **Customize Material Height and Length**

A user-friendly control pad allows you to customize the height of FillTeck™ packaging from ½" to 4", which reduces material usage and provides protection even in narrow spaces. Material is perforated or cut to a desired length, which eliminates waste and creates superior cushioning around your entire product.

#### **Create On-Demand Cushioning**

FillTeck™ systems produce material on-demand, making them ideal for batching applications. Batched material rolls can be distributed to individual pack stations when and where they are needed. Material can also be used for packaging on a conveyor.

#### **Choose the Ideal Material Shape**

The shape of FillTeck<sup> $^{\text{M}}$ </sup> packaging can be changed at the touch of a button to provide maximum protection for your application. To wrap a product in FillTeck<sup> $^{\text{M}}$ </sup> packaging, choose one of the quilted options which allow for the material to conform to irregularly shaped products. For bottom, top and side cushioning, create a protective pad by choosing an option with long cushions.

#### **Unparalleled Strength and Performance**

FillTeck™ systems utilize three different film types. FillTeck™ Standard is designed for light-duty cushioning applications. FillTeck™ Plus film provides additional strength for fragile

items. FillTeck™ X film is for heavy products that require durable protection. A Sealed Air representative will help you select the right film for your application.