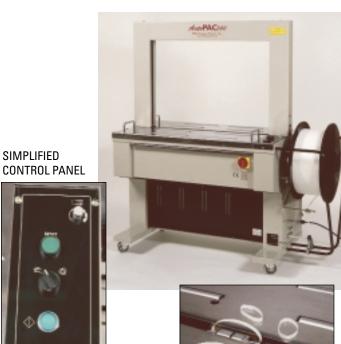

## Auto PAC 300

## A broad range of features in a reliable strapper, priced less than competing brands...

The Auto PAC 300 is our newest arch strapper. It is ideal for moderate to high volume applications where 9mm (3/8") or 12mm (1/2") strap is the preferred material. The Auto PAC 300 is fast, consistent and reliable. In addition, it has all the "user friendly" features, usually found on machines costing thousands of dollars more. The Auto PAC 300 is completely supported with one of the best warranties in the industry, over 99% parts availability within 24 hours, and unlimited, free telephone support for the life of the machine. The following features are standard on the Auto PAC 300:

- Lubrication Free Strapping Head The strapping head never needs lubrication.
- Auto Feeding

Loading strap is automatic, activated by pressing the feed switch.

• Jam Free Automatic Re-Feeding

In the event of any feeding problems, the strap is automatically re-fed into the strapping head, and the machine returns to the ready position.

• Three Activation Methods

The Auto PAC 300 can be activated manually, with a foot pedal, or with a standard photocell.

31.9"

- Electronic Tension Tension is controlled electronically, yielding consistent tension.
- Improved Speed Up to 30 cycles per minute.
- CE Certified