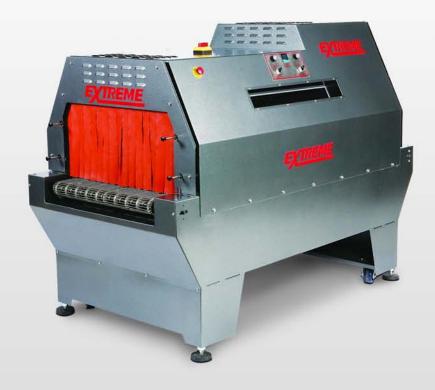

# XT-SERIES

# EXTREME MODEL XT-SERIES HIGH SPEED SHRINK TUNNEL

**Extreme's** engineering team took it's 30 years of shrink packaging experience and focused on developing a high speed shrink tunnel that would meet the needs of today's demanding production environment. The unique chamber design and airflow system allow the operator complete control of the shrink process, whether the product and film require a gentle air flow or greater circulation for high speeds and high quality shrink. The innovative in chamber bottom pre-shrink gives control of seal placement. On thin products the seal can be placed on the edge or bottom of the package. The directional air flow controls eliminate dog ears and the small wrinkles left by other designs.

## Standard Features with XT High Speed Shrink Tunnels

Heavy Duty 11 Gage Steel, Welded Construction

Bottom pre-shrink section in chamber controls seal placement on the package.

Choice of heavy duty wire belt or live roller conveyor; the wire belt is a zero maintenance item.

**Digital temperature control** maintains very precise internal temperatures.

AC variable frequency drive blower motor offers air flow control.

**Directional air flow dampeners (8 zones)** allows for product tuning.

Product viewing windows on both sides of tunnel gives a clear view of the shrink process.

Easy access to all components simplifies maintenance and repair.