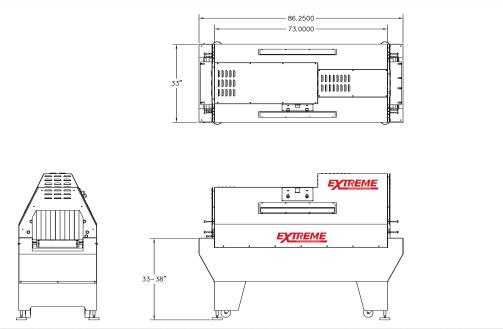

#### **XT18 Specifications:**

| Chamber Dimensions      | 21" Wide x 12.5" Tall x 73" Long     |
|-------------------------|--------------------------------------|
| Conveyor Dimensions     | 18" Wide x 86" Long                  |
| Electrical Requirements | 208/240 VAC, 60 Amps, 3 Phase, 60 HZ |
| Conveyor Speed          | Up to 180 Feet per Minute            |
| Operator Controls       | Right Hand                           |
| Heater                  | 15 KW                                |