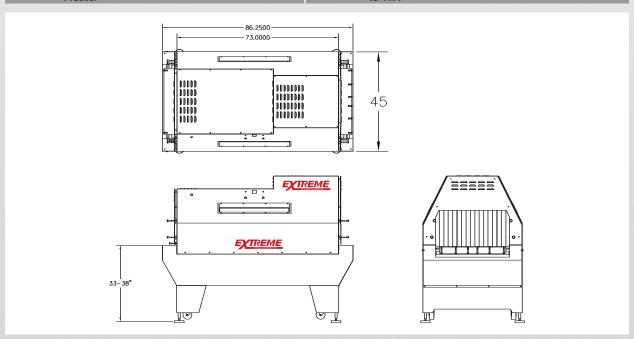

### **XT30 Specifications:**

| Chamber Dimensions      | 33" Wide x 16" Tall x 73" Long       |
|-------------------------|--------------------------------------|
| Conveyor Dimensions     | 30" Wide x 86" Long                  |
| Electrical Requirements | 208/240 VAC, 60 Amps, 3 Phase, 60 HZ |
| Conveyor Speed          | Up to 180 Feet per Minute            |
| Operator Controls       | Right Hand                           |
| Heater                  | 15 KW                                |