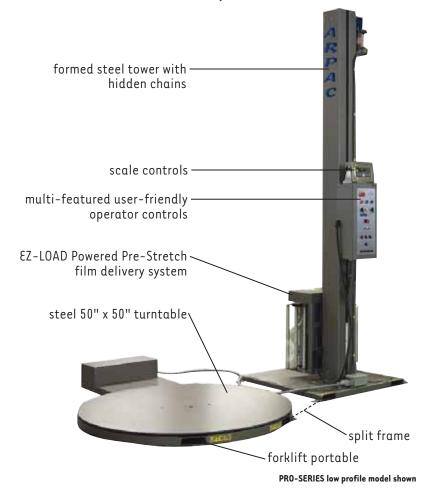

## WRAP-N-WEIGH®

All ARPACSTRETCH™ platform stretch wrapper models are available in the WRAP-N-WEIGH® configuration. This alternative feature combines wrapping and weighing into one operation by integrating a precision scale and digital controls with either high or low profile turntables. Combining the two functions into one brings greater economy and efficiency to any wrapping operation requiring weighing. All low profile models are designed to be loaded using a pallet truck. Contact your distributor for more details on the WRAP-N-WEIGH® that's best for you.

## **FEATURES**

- Equipped with 4 load cells
- 4 adjustable leveling pedestals
- Precision digital indicator with full numeric keyboard
- Optional remote displays available
- All-metal digital indicator enclosure
- Easy-to-read LED display
- NTEP certifiable
- RS-232 interface connection
- Network addressable

Note: A split frame design will lose up to 3" in wrap height with a standard 8' umbilical cord between the tower & the base when turntable is placed at maximum distance from the tower.