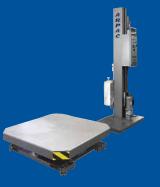

## WRAP-N-WEIGH®

All ARPACSTRETCH™ platform stretch wrapper models are available in the WRAP-N-WEIGH® configuration. This alternative feature combines wrapping and weighing into one operation by integrating a precision scale and digital controls with either high or low profile turntables. Combining the two functions into one brings greater economy and efficiency to any wrapping operation requiring weighing. All low profile models are designed to be loaded using a pallet truck. Contact your distributor for more details on the WRAP-N-WEIGH® that's best for you.

PRO-SERIES® High Profile (HP) WRAP-N-WEIGH®

Variety of Access Ramps