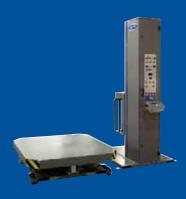

## WRAP-N-WEIGH®

All ARPACSTRETCH™ platform stretch wrapper models are available in the WRAP-N-WEIGH® configuration. This alternative feature combines wrapping and weighing into one operation by integrating a precision scale and digital controls with either high or low profile turntables. Combining the two functions into one brings greater economy and efficiency to any wrapping operation requiring weighing. All low profile models are designed to be loaded using a pallet truck. Contact your distributor for more details on the WRAP-N-WEIGH® that's best for you.

PRO-SERIES® High Profile (HP) WRAP-N-WEIGH®

Variety of Access Ramps