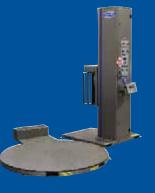

## WRAP-N-WEIGH®

All ARPACSTRETCH™ platform stretch wrapper models are available in the WRAP-N-WEIGH® configuration. This alternative feature combines wrapping and weighing into one operation by integrating a precision scale and digital controls with either high or low profile turntables. Combining the two functions into one brings greater economy and efficiency to any wrapping operation requiring weighing. All low profile models are designed to be loaded using a pallet truck. Contact your distributor for more details on the WRAP-N-WEIGH® that's best for you.

PRO-SERIES® High Profile (HP) WRAP-N-WEIGH®

Variety of Access Ramps