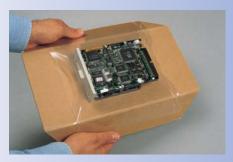

### Korrvu<sup>®</sup> suspension packaging is easy to use and simple to assemble. No extensive operator training is required.

At the packaging station, the frame is assembled and placed in the box to suspend the product in the center of the container.

The top window is placed over the product, completely suspending the item between two strong, flexible, low-slip films.

The box is closed, creating tension that holds the product securely between the two suspension windows, protecting it from shock.