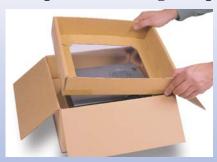

### Korrvu® Suspension Packaging

provides high value or fragile products with unparalleled product protection throughout the shipping cycle – even after repeated drops. The tough and resilient suspension film retains its effectiveness for multiple use – including return shipments.

The flexible film membrane stretches to hold unusual shapes and provides excellent product visibility.

For higher volume packaging operations, Korrvu® suspension pop-up packaging is easy and fast.

The top window is placed over the product, completely suspending the item between two strong, flexible, low-slip films.

The box is closed, creating tension that holds the product securely between the two suspension windows, protecting it from shock.