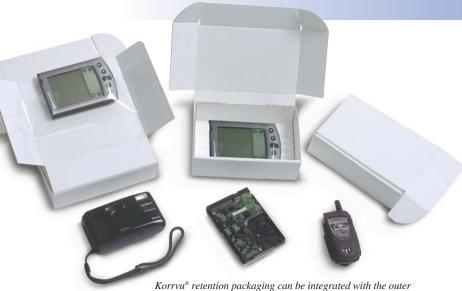

### Korrvu® Retention Packaging

### The Right Solution for a Wide Range of Applications

#### Korrvu® Retention Packaging

provides a variety of engineered solutions for products that need protection from shock during the distribution cycle.

Engineered retention frame provides additional bottom cushioning for

# Korrvu<sup>®</sup> retention packaging is a versatile, economic alternative to traditional packaging.

The side flaps fold upward, loosening the film and forming an "insertion pocket" for easy product loading.

The side flaps are folded down to tighten the retention film and hold the product securely in place.

The finished package is easily inserted into the carton and is ready for shipment.

For these applications, the flexible retention film accommodates a wide variety of spare parts and accessories.