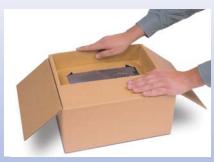

# Korrvu<sup>®</sup> retention packaging is a versatile, economic alternative to traditional packaging.

The side flaps fold upward, loosening the film and forming an "insertion pocket" for easy product loading.

The side flaps are folded down to tighten the retention film and hold the product securely in place.

The finished package is easily inserted into the carton and is ready for shipment.

For these applications, the flexible retention film accommodates a wide variety of spare parts and accessories.