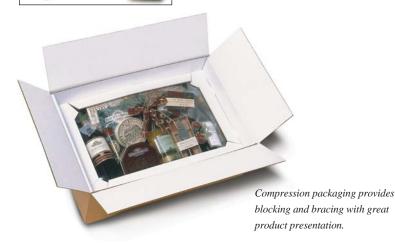

#### Korrvu® Compression Packaging

provides simple, fast and cost-effective blocking and bracing protection. Suitable for a wide range of products and applications, it also serves double duty as an attractive shipper and protective product display.