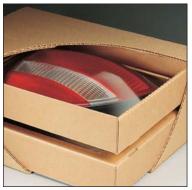

#### Korrvu® Retention Packaging

holds your product securely within its proprietary retention frame. This provides engineered protection for a wide range of products that require shock protection during the shipping cycle.

#### Korrvu® Retention Packaging

provides a variety of engineered solutions for products that need protection from shock during the distribution cycle.

Engineered retention frame provides additional bottom cushioning for

The merits of Korrvu® retention packaging's shock-absorbing designs go far beyond impact protection. Their transparent film membranes provide excellent visibility and product display.