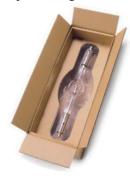

### Korrvu<sup>®</sup> suspension packaging is easy to use and simple to assemble. No extensive operator training is required.

At the packaging station, the frame is assembled and placed in the box to suspend the product in the center of the container.

The top window is placed over the product, completely suspending the item between two strong, flexible, low-slip films.

The box is closed, creating tension that holds the product securely between the two suspension windows, protecting it from shock.