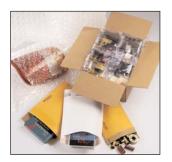

#### Korrvu® Suspension Packaging

suspends your product in the air space of the shipping container between two layers of highly resilient low-slip film. The patented design suspends your product away from impact, providing consistent protection for fragile products even after repeated drops.

### Korrvu® Suspension Packaging

provides high value or fragile products with unparalleled product protection throughout the shipping cycle – even after repeated drops. The tough and resilient suspension film retains its effectiveness for multiple use – including return shipments.

The flexible film membrane stretches to hold unusual shapes and provides excellent product visibility.

For higher volume packaging operations, Korrvu® suspension pop-up packaging is easy and fast.