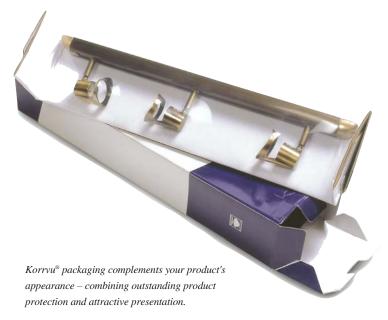

### Korrvu® Packaging

#### **Showcases Your Product**

Complement your product's appearance by combining outstanding protection and attractive presentation. Our proprietary, resilient, transparent films provide maximum visual appeal to make your package a protective shipper and an effective display merchandiser.