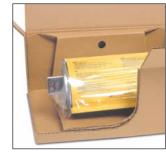

### Korrvu® Suspension Packaging

## **High-Performance Protection Anyone Can See**

Korrvu® suspension packaging protects even the most fragile items from the rigors of the distribution environment.

### Korrvu® Suspension Packaging

provides high value or fragile products with unparalleled product protection throughout the shipping cycle – even after repeated drops. The tough and resilient suspension film retains its effectiveness for multiple use – including return shipments.

The flexible film membrane stretches to hold unusual shapes and provides excellent product visibility.

For higher volume packaging operations, Korrvu® suspension pop-up packaging is easy and fast.