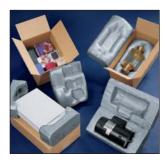

#### Korrvu® Compression Packaging

provides simple, fast and cost-effective blocking and bracing protection. Suitable for a wide range of products and applications, it also serves double duty as an attractive shipper and protective product display.