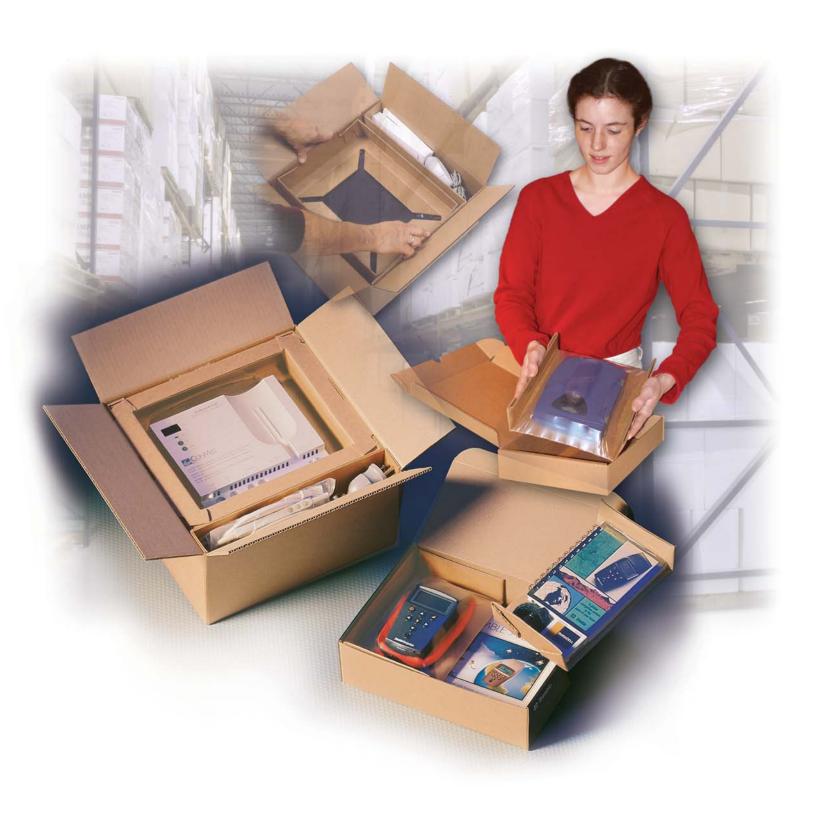

### **Unparalleled Product Protection**

Korrvu® packaging safely holds your product in the

center of the shipping container. These engineered packaging solutions keep your product securely in place, protecting it from shock and vibration.

#### **Showcases Your Product**

Complement your product's appearance by combining outstanding protection and attractive presentation. Our proprietary, resilient, transparent films provide maximum visual appeal to make your package a protective shipper and an effective display merchandiser.

#### Versatile

If you ship a variety of similar sized items, chances are that the versatility and simplicity of Korrvu® packaging will accommodate a one-size-fits-many-products solution. Because a single Korrvu® design can accommodate similar products with varying shapes, you can reduce your packaging inventory.

#### Korrvu® Suspension Packaging

suspends your product in the air space of the shipping container between two layers of highly resilient low-slip film. The patented design suspends your product away from impact, providing consistent protection for fragile products even after repeated drops.

#### Korrvu® Retention Packaging

holds your product securely within its proprietary retention frame. This provides engineered protection for a wide range of products that require shock protection during the shipping cycle.