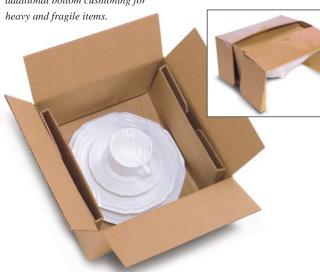

#### Korrvu® Retention Packaging

provides a variety of engineered solutions for products that need protection from shock during the distribution cycle.

Engineered retention frame provides additional bottom cushioning for

The merits of Korrvu® retention packaging's shock-absorbing designs go far beyond impact protection. Their transparent film membranes provide excellent visibility and product display.