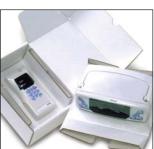

### Korrvu® Retention Packaging

### The Right Solution for a Wide Range of Applications

#### Korrvu® Retention Packaging

provides a variety of engineered solutions for products that need protection from shock during the distribution cycle.

Engineered retention frame provides additional bottom cushioning for

The merits of Korrvu® retention packaging's shock-absorbing designs go far beyond impact protection. Their transparent film membranes provide excellent visibility and product display.