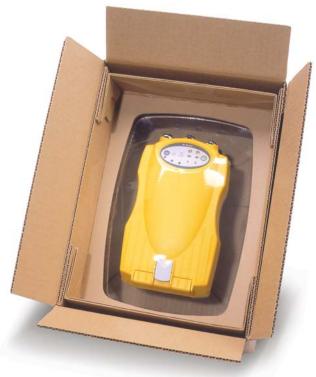

### Korrvu® Suspension Packaging

## **High-Performance Protection Anyone Can See**

Korrvu® suspension packaging protects even the most fragile items from the rigors of the distribution environment.

### Korrvu® Suspension Packaging

provides high value or fragile products with unparalleled product protection throughout the shipping cycle – even after repeated drops. The tough and resilient suspension film retains its effectiveness for multiple use – including return shipments.

The flexible film membrane stretches to hold unusual shapes and provides excellent product visibility.

For higher volume packaging operations, Korrvu® suspension pop-up packaging is easy and fast.