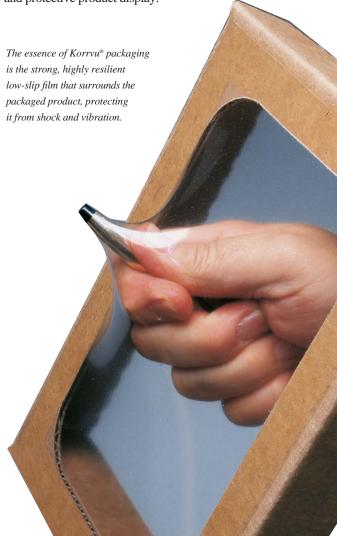

### **Unparalleled Product Protection**

Korrvu® packaging safely holds your product in the

center of the shipping container. These engineered packaging solutions keep your product securely in place, protecting it from shock and vibration.

#### **Showcases Your Product**

Complement your product's appearance by combining outstanding protection and attractive presentation. Our proprietary, resilient, transparent films provide maximum visual appeal to make your package a protective shipper and an effective display merchandiser.