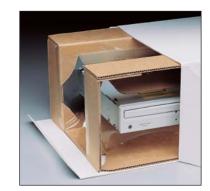

#### Korrvu® Retention Packaging

provides a variety of engineered solutions for products that need protection from shock during the distribution cycle.

Engineered retention frame provides additional bottom cushioning for

The merits of Korrvu® retention packaging's shock-absorbing designs go far beyond impact protection. Their transparent film membranes provide excellent visibility and product display.