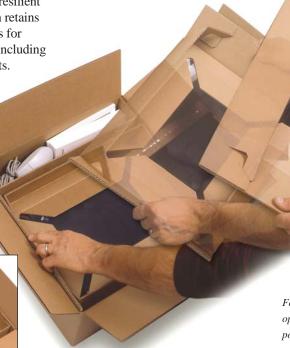

# Korrvu<sup>®</sup> retention packaging is a versatile, economic alternative to traditional packaging.

The side flaps fold upward, loosening the film and forming an "insertion pocket" for easy product loading.

The side flaps are folded down to tighten the retention film and hold the product securely in place.

The finished package is easily inserted into the carton and is ready for shipment.

For these applications, the flexible retention film accommodates a wide variety of spare parts and accessories.