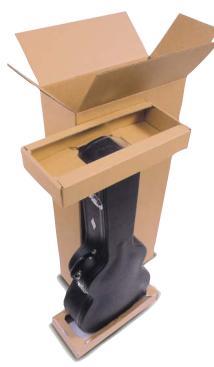

#### Korrvu® Suspension Packaging

suspends your product in the air space of the shipping container between two layers of highly resilient low-slip film. The patented design suspends your product away from impact, providing consistent protection for fragile products even after repeated drops.

Flexible film membrane stretches around various shapes and sizes allowing one pack to work for a variety of items.

### Korrvu® Suspension Packaging

provides high value or fragile products with unparalleled product protection throughout the shipping cycle – even after repeated drops. The tough and resilient suspension film retains its effectiveness for multiple use – including return shipments.

The flexible film membrane stretches to hold unusual shapes and provides excellent product visibility.

For higher volume packaging operations, Korrvu® suspension pop-up packaging is easy and fast.