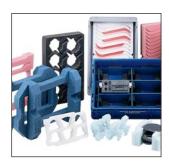

#### Korrvu® Retention Packaging

holds your product securely within its proprietary retention frame. This provides engineered protection for a wide range of products that require shock protection during the shipping cycle.

#### Korrvu® Retention Packaging

provides a variety of engineered solutions for products that need protection from shock during the distribution cycle.

Engineered retention frame provides additional bottom cushioning for

The merits of Korrvu® retention packaging's shock-absorbing designs go far beyond impact protection. Their transparent film membranes provide excellent visibility and product display.