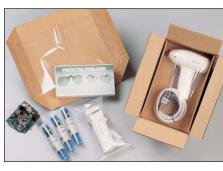

#### Korrvu® Retention Packaging

holds your product securely within its proprietary retention frame. This provides engineered protection for a wide range of products that require shock protection during the shipping cycle.

#### Korrvu® Retention Packaging

provides a variety of engineered solutions for products that need protection from shock during the distribution cycle.

Engineered retention frame provides additional bottom cushioning for

The side flaps are folded down to tighten the retention film and hold the product securely in place.

The finished package is easily inserted into the carton and is ready for shipment.

For these applications, the flexible retention film accommodates a wide variety of spare parts and accessories.