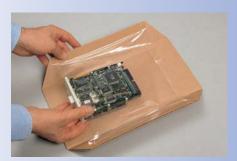

### Korrvu® Suspension Packaging

## **High-Performance Protection Anyone Can See**

Korrvu® suspension packaging protects even the most fragile items from the rigors of the distribution environment.

### Korrvu® Suspension Packaging

provides high value or fragile products with unparalleled product protection throughout the shipping cycle – even after repeated drops. The tough and resilient suspension film retains its effectiveness for multiple use – including return shipments.

The flexible film membrane stretches to hold unusual shapes and provides excellent product visibility.

For higher volume packaging operations, Korrvu® suspension pop-up packaging is easy and fast.

### Korrvu<sup>®</sup> suspension packaging is easy to use and simple to assemble. No extensive operator training is required.

At the packaging station, the frame is assembled and placed in the box to suspend the product in the center of the container.