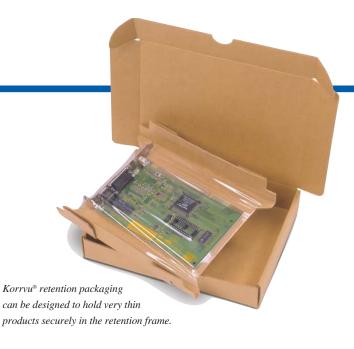

#### Korrvu® Retention Packaging

holds your product securely within its proprietary retention frame. This provides engineered protection for a wide range of products that require shock protection during the shipping cycle.