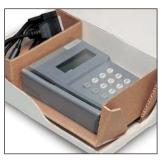

### Korrvu® Retention Packaging

### The Right Solution for a Wide Range of Applications

#### Korrvu® Retention Packaging

provides a variety of engineered solutions for products that need protection from shock during the distribution cycle.

Engineered retention frame provides additional bottom cushioning for

The merits of Korrvu® retention packaging's shock-absorbing designs go far beyond impact protection. Their transparent film membranes provide excellent visibility and product display.