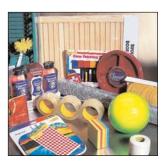

#### Versatile

If you ship a variety of similar sized items, chances are that the versatility and simplicity of Korrvu® packaging will accommodate a one-size-fits-many-products solution. Because a single Korrvu® design can accommodate similar products with varying shapes, you can reduce your packaging inventory.

Korrvu® packaging requires less storage space and uses a minimum of materials. In this case, Korrvu® packaging reduced the volume of packaging materials used by 78% while maintaining the same level of protection as the previous packaging.

Flexible film membrane stretches around various shapes and sizes allowing one pack to work for a variety of items.