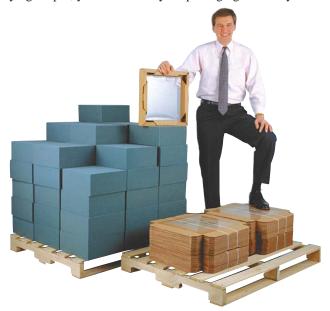

Korrvu® packaging requires less storage space and uses a minimum of materials. In this case, Korrvu® packaging reduced the volume of packaging materials used by 78% while maintaining the same level of protection as the previous packaging.

### **Reclaim Storage Space**

Korrvu® packaging stores flat, reducing storage and warehouse requirements. Because Korrvu® packaging requires no equipment installation, no significant capital investment is required.

### **Environmentally Sound**

Korrvu® packaging contains at least 30% recovered paper fiber and is readily recyclable in corrugated hydrapulping operations. Korrvu® packaging is RESY approved for recycling in Germany and is reusable for return shipments, minimizing waste at both ends of the distribution cycle.