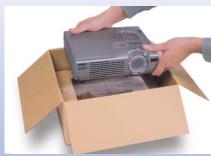

### Korrvu<sup>®</sup> suspension packaging is easy to use and simple to assemble. No extensive operator training is required.

At the packaging station, the frame is assembled and placed in the box to suspend the product in the center of the container.

The top window is placed over the product, completely suspending the item between two strong, flexible, low-slip films.

The box is closed, creating tension that holds the product securely between the two suspension windows, protecting it from shock.