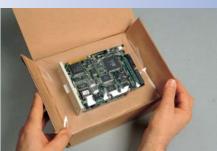

### Korrvu® Retention Packaging

### The Right Solution for a Wide Range of Applications

#### Korrvu® Retention Packaging

provides a variety of engineered solutions for products that need protection from shock during the distribution cycle.

Engineered retention frame provides additional bottom cushioning for

The merits of Korrvu® retention packaging's shock-absorbing designs go far beyond impact protection. Their transparent film membranes provide excellent visibility and product display.

# Korrvu<sup>®</sup> retention packaging is a versatile, economic alternative to traditional packaging.

The side flaps fold upward, loosening the film and forming an "insertion pocket" for easy product loading.

The side flaps are folded down to tighten the retention film and hold the product securely in place.

The finished package is easily inserted into the carton and is ready for shipment.

For these applications, the flexible retention film accommodates a wide variety of spare parts and accessories.